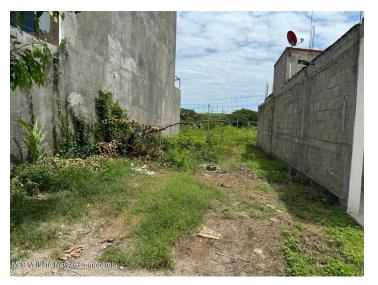

# Lote Lisboa \$70,000 USD / \$1,400,000 MXN

Land for sale at Puerto Vallarta, Pitillal North L14 Lisboa, Lote Lisboa, Puerto Vallarta, Ja.

108.50 m<sup>2</sup> / 1,167.89 sqft MLS: 34515 — Beds - Baths

#### **Property Overview**

This lot is ideal to build your house. It has all the services such as water from SEAPAL, electricity, sewage, hydraulic concrete, internet service at street level in an area of high appreciation and growth. Just 10 minutes driving to the commercial areas of the Fluvial area like Costco and La Comer...

#### General

List Price MXN\$: Lot M2: 108.50

1,400,000.00

Lot SqFt: 1,167.00

Lot SqFt: 1,167.46

Primary View: Street

Secondary View: