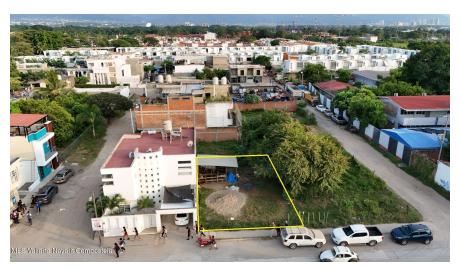

# Lote Pino Suarez \$78,000 USD/\$1,560,000 MXN

Land for sale at Puerto Vallarta, Las Juntas 303 Calle Pino Suárez, Lote Pino Suarez, Puerto Vallarta, Ja.

MLS: 34475 — Beds — Baths 204.33 m<sup>2</sup> / 2,199.41 sqft

## **Property Overview**

This LOT stands out for its excellent location and versatility, making it ideal for the construction of single-family homes, multi-family residences, or commercial spaces. It has an almost rectangular shape, with approximately 12 meters of frontage along the main road and a depth of 17 meters, offering...

# General

List Price MXN\$: Lot M2: 204.33

1,560,000.00

Lot SqFt: 2,199.00 Lot SqFt: 2,198.59 Lot Dimensions: 12m

x 17m Aprox

Primary View: **Street** Secondary View:

Garden