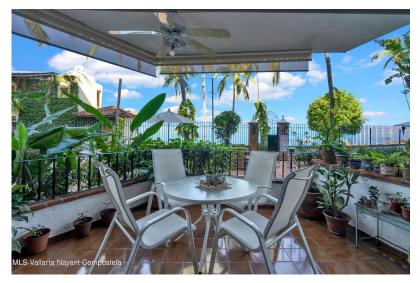

## **Property Overview**

This beautiful two bed two bath is located just steps from Conchas Chinas beach, ground floor unit. This cozy unit features a beautiful kitchen with primavera cabinets and granite counters, two bedrooms, two bathrooms, a spacious living room area, and a terrace with a beautiful view of the ocean. Riviera...

## General

| Condo M2: 118.90                 |                                     |                                      |
|----------------------------------|-------------------------------------|--------------------------------------|
| Total M2 const:<br><b>118.90</b> | Total SqFt const:<br>1,279.36       | Primary View: Ocean                  |
| Secondary View:<br>Ocean         | Development Name:<br>Riveria Amapas | # Units in Develop:<br><b>24</b>     |
| Total Bedrooms: 2.00             | Total Baths: 2.00                   | Furnished: Yes                       |
| Pet Friendly: No                 | Pre-construction: No                | Construction<br>Manifest: <b>Yes</b> |
| Beachfront: Yes                  |                                     |                                      |
| Details                          |                                     |                                      |
| Kitchen Nook: Yes                | Balcony: Yes                        |                                      |
| Elevator: Yes                    | Entry Gate System:                  | Fence: Yes                           |