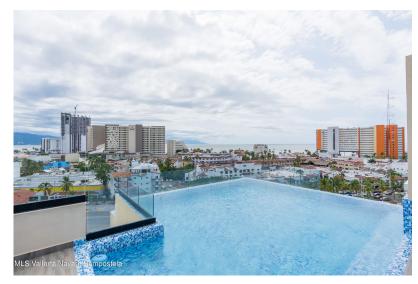

#### **Property Overview**

This is a beautiful and most spacious 105 m2 (1,129 sq ft) apartment located in the heart of Puerto Vallarta. The LIVERPOOL 101 building is located in the trendy Versalles area, better known as the gastronomic route, where you can find all types of restaurants such as Italian, Mexican, Greek, Argentinian,...