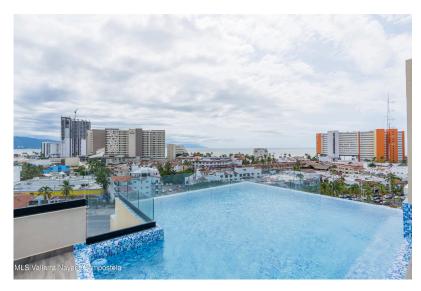

### **Property Overview**

This is a beautiful and most spacious 105 m2 (1,129 sq ft) apartment located in the heart of Puerto Vallarta. The LIVERPOOL 101 building is located in the trendy Versalles area, better known as the gastronomic route, where you can find all types of restaurants such as Italian, Mexican, Greek, Argentinian,...

Deck/Terrace: Yes Roof Top Terrace:

Yes