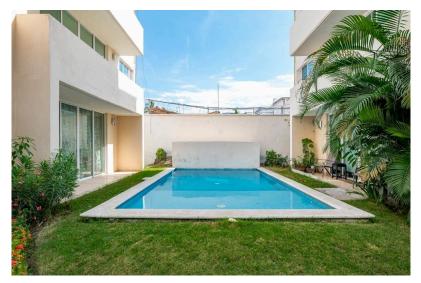

### **Property Overview**

Located in the charming Versalles neighborhood, this condominium enjoys a central position at the heart of the area. It is situated on the second level with a generous living area, kitchen, and dining space, along with 2 bedrooms, 2 bathrooms, and a versatile flex area, all complemented by a terrace...

#### General

| General                           |                                               |                      |
|-----------------------------------|-----------------------------------------------|----------------------|
| List Price MXN\$:<br>3,820,000.00 | Condo M2: 95.00                               |                      |
| Total M2 const:<br><b>95.00</b>   | Total SqFt const:<br><b>1,022.19</b>          |                      |
| Primary View: Pool                | Secondary View:<br>City                       | Flex Room: Yes       |
| # Units in Develop:<br><b>16</b>  | Total Bedrooms: 2.00                          | Total Baths: 2.00    |
| Furnished:<br><b>Unfurnished</b>  | Pet Friendly: Yes                             | Style: 1 Level       |
| Floor Number: 2                   | Parking: <b>Parking on</b><br><b>Property</b> | Pre-construction: No |
| Construction                      | City: Yes                                     |                      |
| Manifest: Yes                     |                                               |                      |
| Details                           |                                               |                      |
| Balcony: Yes                      | Parking on Property:<br><b>Yes</b>            |                      |

Pool: Yes