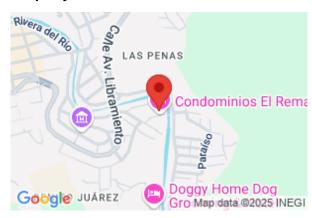

Countertops. Spacious rooms and Views of the Mountains and River. The unit is Beautiful, Open and Sunny. The Gardens on the Property are Lush and include Large Pool, Outdoor Kitchen and BBQ, Parking inside the Gated...

## General

Condo M2: 117.95

Total M2 const: Total SqFt const:

117.95 1.269.14

Primary View: Secondary View: Development Name:

Garden Mountain El Remance

Mstr Plan # Units in Develop: Total Bedrooms: 2.00

Community: No 30

Total Baths: **2.00** Furnished: **Yes** Pet Friendly: **Yes**Style: **1 Level** Floor Number: **3** Parking: **Parking on** 

Property

Pre-construction: **No** Construction Riverfront: **Yes** 

Manifest: Yes

Gated Community:

Yes Details

Deck/Terrace: Yes Art: Yes

Balcony: Yes Parking on Property: Patio: Yes

Yes

#### **Property Location**



## **Contact Information**

### **Canoa Real Estate**

Canoa Realty info@canoa.com.mx

Office

+52 322 299 2934

info@canoa.com.mx

canoa.com.mx

Av Fluvial Vallarta 223-A, Díaz Ordaz, 48310 Puerto Vallarta, Jalisco. México.



Type of Parking: **Assigned** 

Fence: Yes

Picnic Area: Yes

Connectivity

Fiberoptic: Yes

TV: Cable

Storage: Included Entry Gate System:

Yes

Fountain: Yes

Garden: Yes

Pool: Yes

Internet: Infinitum