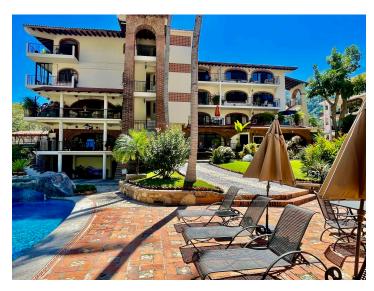

## **Property Overview**

Large Two Bedroom and Two Bath Condo in El Remance. Parota Wood Kitchen with Granite Countertops. Spacious rooms and Views of the Mountains and River. The unit is Beautiful, Open and Sunny. The Gardens on the Property are Lush and include Large Pool, Outdoor Kitchen and BBQ, Parking inside the Gated...

## General

Condo M2: 117.95

Total M2 const: Total SqFt const:

117.95 1.269.14

Primary View: Secondary View: Development Name:

Garden Mountain El Remance

Mstr Plan # Units in Develop: Total Bedrooms: 2.00

Community: No 30

Garden: Yes

Pool: Yes

Internet: Infinitum