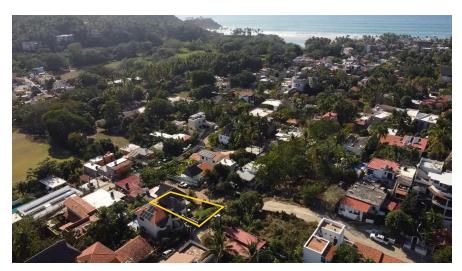

#### **Property Overview**

Lot of 293.5 square meters on corner of Libia and Kenia Street in San Pancho's residential area, 800 meters from the beach and only 3 blocks from downtown. With dimensions of about 12.5m by 23m, this land offers a highly privileged location as it sits atop the town, providing spectacular 360-degree...

### General

List Price MXN\$: Lot M2: 293.46

10,800,000.00

Lot SqFt: 3,158.00 Lot SqFt: 3,157.62 Lot Dimensions: 12.3

x 23.3 x 13.2 x 22.8

Hillside: Yes

Primary View: Secondary View:

Mountain Jungle