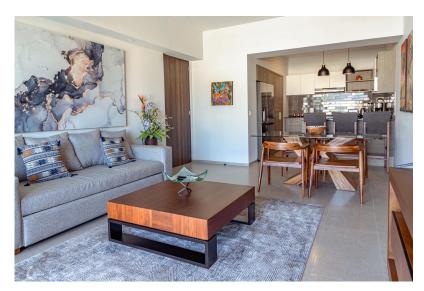

### **Property Overview**

TURN KEY UNIT in the heart of Puerto Vallarta. This 2 bed 2 bath condo with a view of the mountains is placed inside a nice and original Puerto Vallarta neighborhood Aramara.

Location is perfect, everything you need in a walking distance, food market, hospitals, malls, even the ocean and the river...

#### General

Condo M2: **96.51** Deeded Parking M2:

14.85

Total M2 const: Total SqFt const: Primary View: 111.36 1,198.23 Mountain
Secondary View: Development Name: Mstr Plan

City Distrito Coral Community: Yes # Units in Develop: Total Bedrooms: 2.00 Total Baths: 2.00