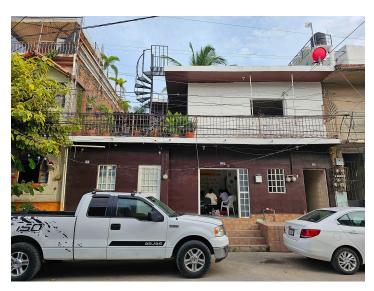

## \$130,000 USD/\$2,200,000 MXN

House for sale at Puerto Vallarta, Pitillal South 104 Abasolo, Abasolo, Leandro Valle., Puerto Vallarta, Ja.

121.95 m<sup>2</sup> / 1,312.72 sqft MLS: 29746 2 Beds **3** Baths

## **Property Overview**

This property located just 4 blocks away from Pitillal Plaza consists of a comercial space and a studio on the ground floor, and on the first floor also a studio with a big terrace. The use of land allows you to build an additional level which makes it a great opportunity to have a fix rental income...