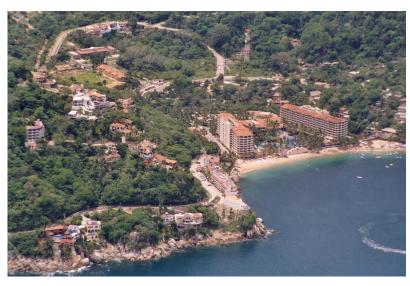

## **Property Overview**

Lots are now available for sale within the exclusive development of Lomas del Pacifico in Mismaloya. Lot prices start at \$67,230 USD This is an opportunity to build your dream home on one of these fantastic lots. These prime lots are located approximately 20 minutes south of Puerto Vallarta and are just...

### General

List Price MXN\$:

Lot M2: 542.50

2,538,900.00

Lot SqFt: **5,837.00** 

Lot SqFt: **5,837.30** 

Primary View:

Jungle