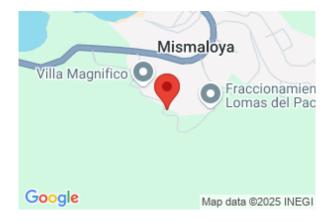

/ 3,238.67 sqft



#### **Property Overview**

lots are now available for sale within the exclusive development of Lomas del Pacifico in Mismaloya. Lot prices start at \$67,230 USD This is an opportunity to build your dream home on one of these fantastic lots. These prime lots are located approximately 20 minutes south of Puerto Vallarta and are just...

#### General

| List Price MXN\$:<br>1,408,118.40 | Lot M2: 300.88            |                                  |
|-----------------------------------|---------------------------|----------------------------------|
| Lot SqFt: <b>3,237.00</b>         | Lot SqFt: <b>3,237.46</b> | Primary View:<br><b>Mountain</b> |
| Secondary View:<br><b>Jungle</b>  | Hillside: Yes             |                                  |

**Property Location** 



## Contact Information

### Canoa Real Estate

Canoa Realty info@canoa.com.mx Office +52 322 299 2934 info@canoa.com.mx canoa.com.mx Av Fluvial Vallarta 223-A, Díaz Ordaz, 48310 Puerto Vallarta, Jalisco. México.