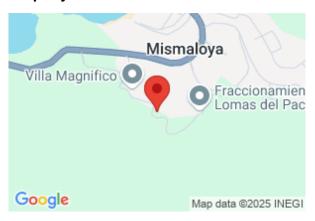

# Lote 35

## \$70,771 USD/\$1,408,118 MXN

Land for sale at Puerto Vallarta, South Shore Manzana 5 2A Seccion, Lomas Del Pacifico, Lote 35, Puerto Vallarta, Ja.

MLS: 29671 — Beds — Baths 294.88 m<sup>2</sup> / 3,174.09 sqft



## **Property Overview**

lots are now available for sale within the exclusive development of Lomas del Pacifico in Mismaloya. Lot prices start at \$67,230 USD This is an opportunity to build your dream home on one of these fantastic lots. These prime lots are located approximately 20 minutes south of Puerto Vallarta and are just...

#### General

List Price MXN\$:

Lot M2: 294.88

1,408,118.40

Lot SqFt: **3,173.00** 

Lot SqFt: **3,172.90** 

Primary View: **Mountain** 

Secondary View:

Hillside: Yes

Jungle

### **Property Location**



#### **Contact Information**

#### **Canoa Real Estate**

Canoa Realty
info@canoa.com.mx
Office
+52 322 299 2934
info@canoa.com.mx
canoa.com.mx
Av Fluvial Vallarta 223-A, Díaz Ordaz,
48310 Puerto Vallarta, Jalisco. México.