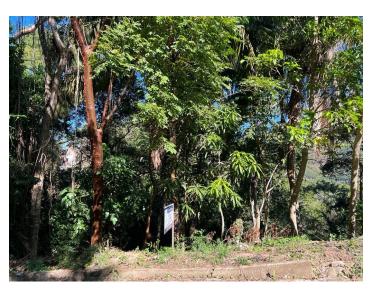

# Lote 33

# \$127,500 USD/\$2,486,250 MXN

Land for sale at Puerto Vallarta, South Shore Manzana 5 2A Seccion, Lomas Del Pacifico, Lote 33, Puerto Vallarta, Ja.

MLS: 29669 — Beds — Baths 531.25 m<sup>2</sup> / 5,718.38 sqft

## **Property Overview**

lots are now available for sale within the exclusive development of Lomas del Pacifico in Mismaloya. Lot prices start at \$67,230 USD This is an opportunity to build your dream home on one of these fantastic lots. These prime lots are located approximately 20 minutes south of Puerto Vallarta and are just...

### General

List Price MXN\$:

2,486,250.00

Lot SqFt: **5,716.00** 

Lot M2: **531.25** 

Lot SqFt: **5,716.25** Primary View:

Mountain

Secondary View:

View: Hillside: Yes

Jungle