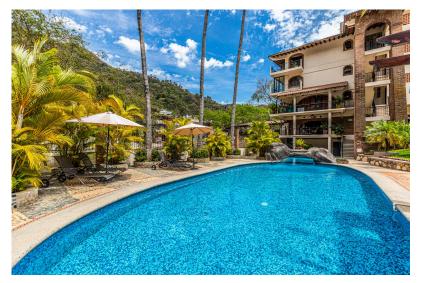

## **Property Overview**

2 Bedroom, 2-bathroom unit located within the mountains and river Cuale, this is a desirable location among the locals walking distance to downtown.

HOA pays the gas for the hot water heater. Owner has a gas cannester to provide gas to the stove. ADULT ONLY BULDING – OVER 18YR Due to the international...

# General

Condo M2: 107.68

| Total M2 const:<br><b>107.68</b>              | Total SqFt const:<br>1,158.63   | Primary View:<br><b>Mountain</b>     |
|-----------------------------------------------|---------------------------------|--------------------------------------|
| Secondary View:<br>Pool                       | Development Name:<br>El Remance | Mstr Plan<br>Community: <b>No</b>    |
| # Units in Develop:<br><b>30</b>              | Total Bedrooms: 2.00            | Total Baths: 2.50                    |
| Furnished: Yes                                | Pet Friendly: Yes               | Style: 1 Level                       |
| Parking: <b>Parking on</b><br><b>Property</b> | Pre-construction: No            | Construction<br>Manifest: <b>Yes</b> |
| Riverfront: Yes                               | City: Yes                       |                                      |
| Details                                       |                                 |                                      |
| Deck/Terrace: Yes                             | Balcony: Yes                    |                                      |
| Parking on Property:<br><b>Yes</b>            | Patio: <b>Yes</b>               | Type of Parking:<br>Assigned         |
| Entry Gate System:<br><b>Yes</b>              | Fence: Yes                      | Fountain: <b>Yes</b>                 |

Pool: Yes

Pool Heater: Yes
Connectivity

Internet: Infinitum

TV: Cable