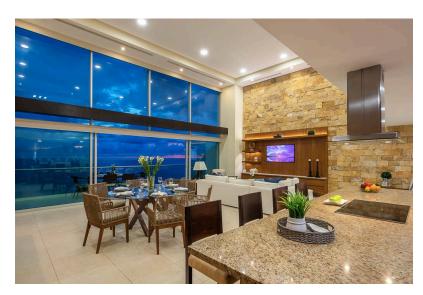

## **Property Overview**

Spectacular 3800 ft2 Beachfront two level PH located In Tower 3 (best location ) of the "Peninsula" Development in the heart of the hotel Puerto Vallarta

This luxury Pent House includes 3 full bedrooms and baths plus service quarters with bath, fully furnished, kitchen with top appliances and granite...

### General

Condo M2: **354.00** Deeded Parking M2:

17.00

Total M2 const: Total SqFt const: Primary View: Ocean

371.00 3,991.96

Secondary View: Development Name: # Units in Develop:

Mountain Peninsula Vallarta 96

Total Bedrooms: **3.00** Total Baths: **3.50** Furnished: **Yes** 

Pet Friendly: Yes Floor Number: 25 Pre-construction: No

Construction Developer Name: Beachfront: Yes

Manifest: No PENINSULA PV

**Details** 

Balcony: **Yes** Elevator into unit:

Yes

Parking on Property: Type of Parking: Storage: Included

Yes Deeded

24 Hours Security: Beach Access: Yes Elevator: Yes

Yes

Garden: Yes Gym: Yes Pool: Yes